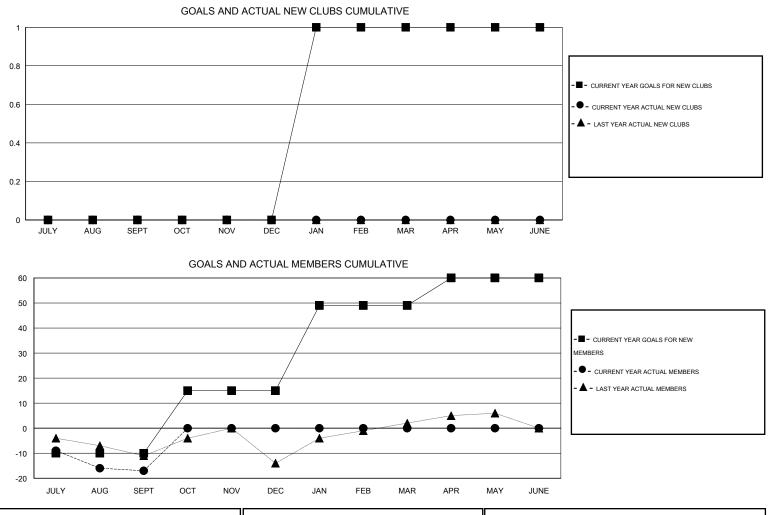

## LOCATION NEW YORK

 $\mathsf{GMT} \: \mathsf{CA} \: 1$ 

| Clubs<br>RESULTS FOR 2014-2015 |   |   |   |   | Members<br>RESULTS FOR 2014-2015 |     |   |    |     |
|--------------------------------|---|---|---|---|----------------------------------|-----|---|----|-----|
|                                |   |   |   |   |                                  |     |   |    |     |
| JULY/AUG/SEPT                  | 0 | 0 | 0 | 0 | JULY/AUG/SEPT                    | -10 | 6 | 23 | -17 |
| OCT/NOV/DEC                    | 0 | 0 | 0 | 0 | OCT/NOV/DEC                      | 25  | 0 | 0  | 0   |
| JAN/FEB/MAR                    | 1 | 0 | 0 | 0 | JAN/FEB/MAR                      | 34  | 0 | 0  | 0   |
| APR/MAY/JUNE                   | 0 | 0 | 0 | 0 | APR/MAY/JUNE                     | 11  | 0 | 0  | 0   |